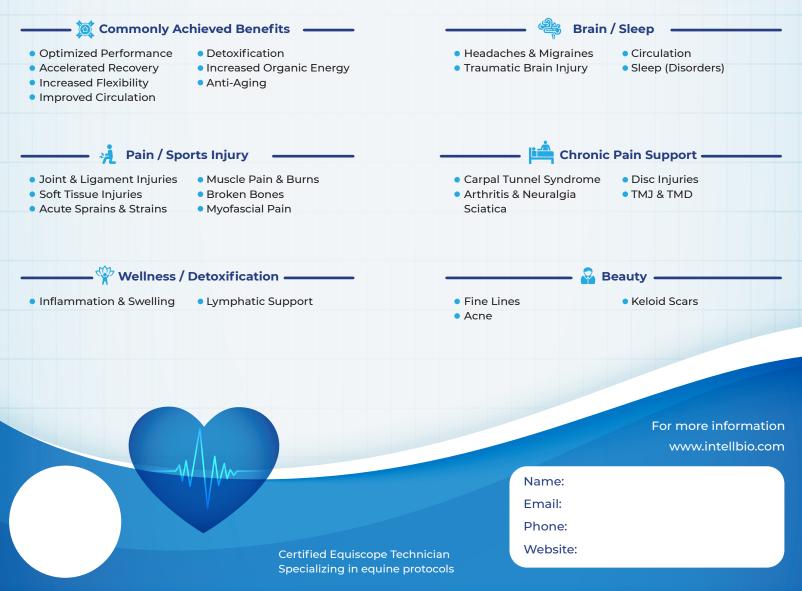

## **Equiscope**®

Discover the Electro-Equiscope The Most Advanced Pain Management & Recovery Technology Available... the Results Speak for Themselves.

Fast, effective and drug-free. The Equiscope continually scans the body for low-conductivity (impedance) and autocorrects accordingly in milliseconds, delivering improved cell membrane function and mitochondrial energy (ATP) production.

Equiscope comfortably delivers intelligent micro-current through small plates or probes placed on affected areas, dermatomes, points, channels and meridians related to the problem or pathology. With each millisecond, it is working to harmonize the Autonomic Nervous System, bringing the body into rest and repair.

Other technologies like laser, ultrasound, PEMF and shock wave, are one directional and emit large amounts of energy. Using feedback from the body, Equiscope continually adjusts, and can do so accurately for human or veterinary use.